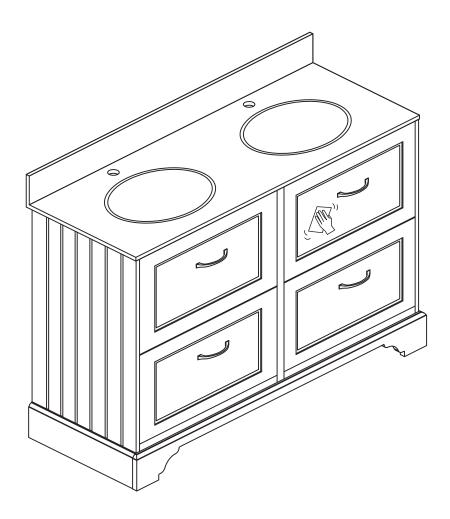

# Ashbourne 600mm Freestanding Vanity Unit BeBa\_27503/BeBa\_27513/BeBa\_27516

All furniture must be installed in a room with good ventilation and must be wiped dry after every use to prolong the life of the product.