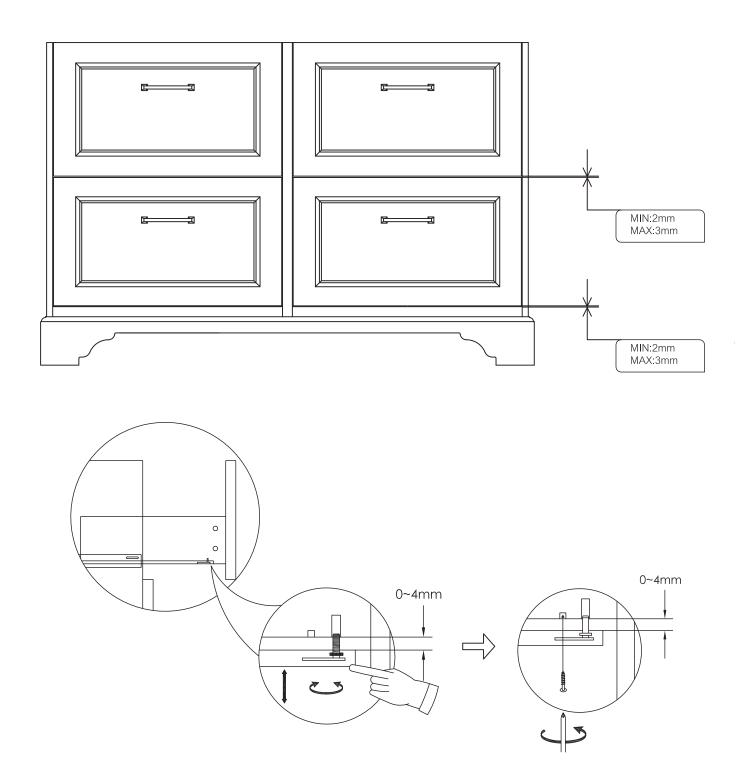

# **Gap Adjustment**

Please note - wall fixings are not supplied These can be purchased from a local DIY store