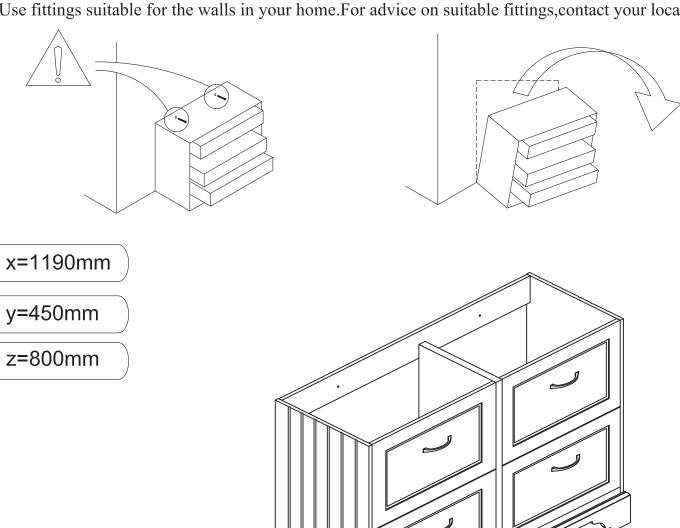

### Important information

- Please read these instructions thoroughly and retain for future reference
- Please check for pipes and cables before drilling the wall

#### Tools required(Tools not provided)

Important information Please read carefully. Keep this information for further reference. Serious or fatal crushing injuries can occur if furniture is not secured correctly. To prevent furniture from tipping over it must be permanently fixed to the wall. Fittings for the wall are not included since different wall materials require different types of fittings. Use fittings suitable for the walls in your home. For advice on suitable fittings, contact your local dealer.

# **Gap Adjustment**

Please note - wall fixings are not supplied These can be purchased from a local DIY store