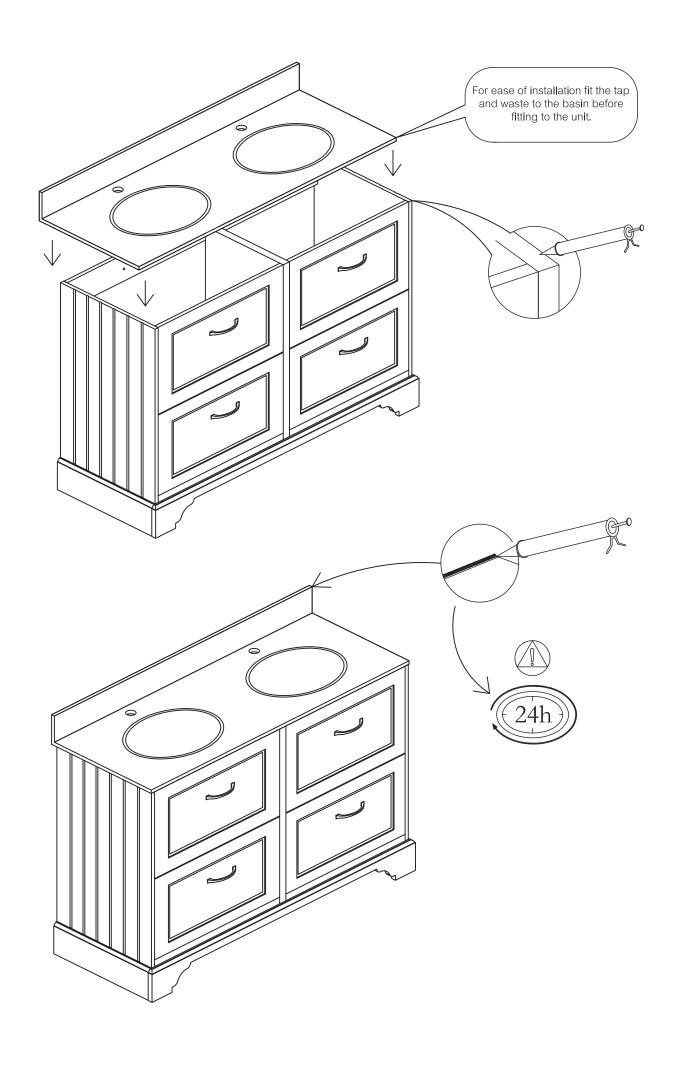

Important information

- Please read these instructions thoroughly and retain for future reference
- Please check for pipes and cables before drilling the wall

#### Tools required(Tools not provided)



Important information Please read carefully. Keep this information for further reference. Serious or fatal crushing injuries can occur if furniture is not secured correctly. To prevent furniture from tipping over it must be permanently fixed to the wall. Fittings for the wall are not included since different wall materials require different types of fittings. Use fittings suitable for the walls in your home. For advice on suitable fittings, contact your local dealer.





# **Gap Adjustment**



Please note - wall fixings are not supplied These can be purchased from a local DIY store







## **Cleaning**



- -Clean with a soft cloth & warm soapy water only
- -Do not use abrasive cleaning agents
- -Dry unit with a cloth after use



#### For more information

- visit betterbathrooms.com
- email customerservices@buyitdirect.co.uk
- call 03303903062
- write to Trident Business Park, Neptune Way, Huddersfield, HD2 1UA