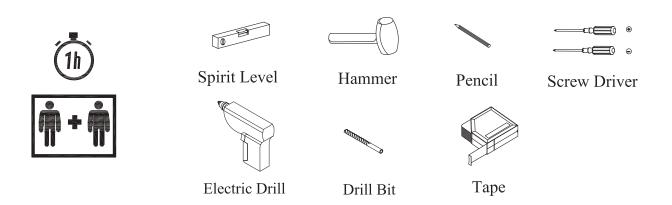

- Multi-person assembly
- We always recommend using professional tradespeople to install your product

#### Tools required(Tools not provided)

Important information Please read carefully. Keep this information for further reference. Serious or fatal crushing injuries can occur if furniture is not secured correctly. To prevent furniture from tipping over it must be permanently fixed to the wall. Fittings for the wall are not included since different wall materials require different types of fittings. Use fittings suitable for the walls in your home. For advice on suitable fittings, contact your local dealer.